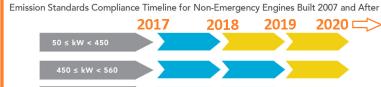

# **Genset DEF Dosing Systems**

In turn, these standards included a targeted and continual incremental reduction of allowed emissions of four pollutant groups during engine operation. The lowest and final permitted discharge levels take effect 2020

Now in its seventh year of implementation, the current compliance program has evolved so that Tier 4 and 5 Interim and Tier 4 and 5 Final are the only remaining categories. The four targeted pollutant groups are:

- 1. Nitrogen oxides
- 2. Particulate matter
- 3. Carbon monoxide
- 4. Non-methane hydrocarbons

Both engine manufacturers and end users are responsible for working together to achieve operational compliance. Manufacturers have to build increasingly clean burning engines; end users have to purchase the correct EPA Tier-certified engine to install (either EPA Tier 4 Interim or EPA Tier 4 Final at this point) and the appropriate engine exhaust after treatment (see Figure 1).

## **Genset DEF Dosing Systems**

**EPA TIER TIMELINE** 

2020 ->

#### **Genset DEF**

**Dosing Systems** 

Website

**Emission Reduction** 

550 ≤ kW < 900

kW > 900